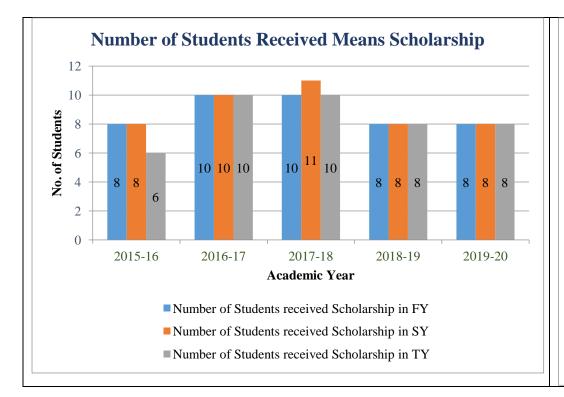

## **B. P. COLLEGE OF BUSINESS ADMINISTRATION**

(A CONSTITUENT COLLEGE OF KADI SARVA VISHWAVIDYALAYA)

**(BBA)** 

SHREE MANEKLAL M. PATEL MEMORIAL MERIT SCHOLARSHIP RECORD

| Academic<br>Year | Number of<br>Students<br>received<br>Scholarship<br>in FY | Cumulative<br>Amount of<br>Scholarship<br>(In Rupees) | Number of<br>Students<br>received<br>Scholarship<br>in SY | Cumulative<br>Amount of<br>Scholarship<br>(In Rupees) | Number of<br>Students<br>received<br>Scholarship<br>in TY | Cumulative<br>Amount of<br>Scholarship<br>(In Rupees) | Total<br>Number of<br>Students<br>received<br>Scholarship | Total<br>Cumulative<br>Amount of<br>Scholarship<br>(In Rupees) |
|------------------|-----------------------------------------------------------|-------------------------------------------------------|-----------------------------------------------------------|-------------------------------------------------------|-----------------------------------------------------------|-------------------------------------------------------|-----------------------------------------------------------|----------------------------------------------------------------|
| 2015-16          | 08                                                        | 48,550                                                | 08                                                        | 54,500                                                | 06                                                        | 41,000                                                | 22                                                        | 1,44,050                                                       |
| 2016-17          | 10                                                        | 40,000                                                | 10                                                        | 64,750                                                | 10                                                        | 76,500                                                | 30                                                        | 1,81,250                                                       |
| 2017-18          | 10                                                        | 57,500                                                | 11                                                        | 50,000                                                | 10                                                        | 37,000                                                | 31                                                        | 1,44,500                                                       |
| 2018-19          | 08                                                        | 65,000                                                | 08                                                        | 87,000                                                | 08                                                        | 55,000                                                | 24                                                        | 2,07,000                                                       |
| 2019-20          | 08                                                        | 64,500                                                | 08                                                        | 75,000                                                | 08                                                        | 82,000                                                | 24                                                        | 2,21,500                                                       |